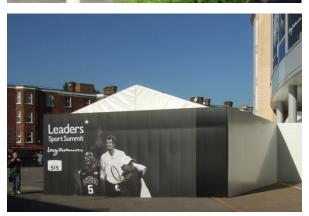

Left: An indoor hoarding creates a works compound within a garden centre at McArthur Glen, Bridgend, Wales.

Above and left: Temporary black hoardings create a reception area at a Leaders' Sports Summit at Chelsea FC, London.