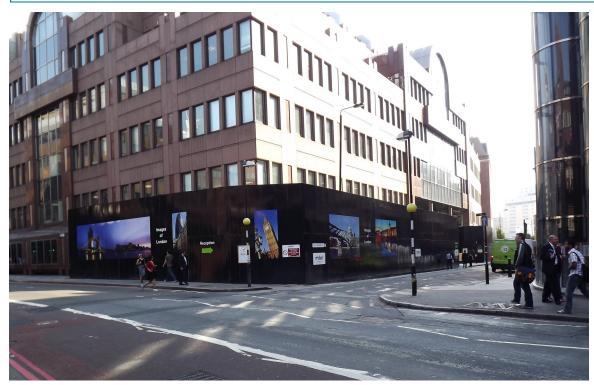

## PROJECT FILE Sept 2014

Product: Black hoarding panels Systems: K-K Ultraspan (external) K--K Perpetua (indoor)

Left: Temporary black hoardings with full colour vinyls added in Alie Street, London E1.