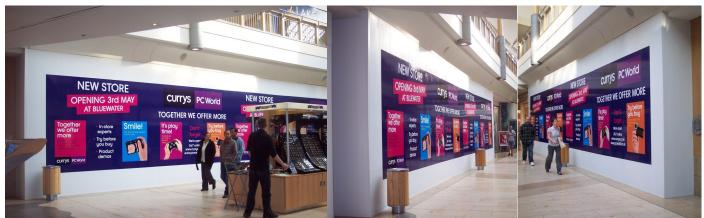

FootAsylum hoarding, without and with graphics

Currys PC World temporary hoarding with sharp and colourful graphics during store re-fit in Spring 2011

A selection of 2012 eye-catching hoarding graphics featuring Whistles, Yo Sushi and Gilly Hicks