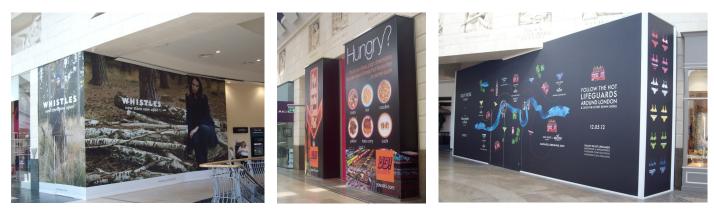

FootAsylum hoarding, without and with graphics

Currys PC World temporary hoarding with sharp and colourful graphics during store re-fit in Spring 2011

A selection of 2012 eye-catching hoarding graphics featuring Whistles, Yo Sushi and Gilly Hicks