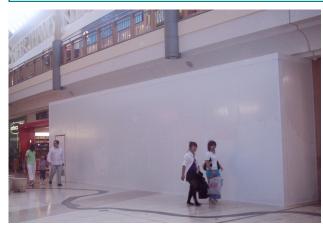

FootAsylum hoarding, without and with graphics

Currys PC World temporary hoarding with sharp and colourful graphics during store re-fit in Spring 2011

A selection of 2012 eye-catching hoarding graphics featuring Whistles, Yo Sushi and Gilly Hicks