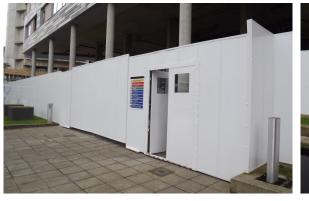

Location: Docklands, LondonClient: Private developerProject: Secure perimeter compoundSector: Construction - ResidentialSystem: K-K Kentledge Compound KitDuration: 20 weeks

We created a secure 360 degree works compound beneath a Docklands luxury flats refurbishment project

South Quay uses our new K-K Kentledge Compound Kit featuring a scaffold matrix and block supports

Personnel and vehicular doors are included. Everything is re-usable, zero to landfill

NO PAINT. NO JAGGED EDGES. NO DAMAGE. NO LANDFILL. NO DELAY.