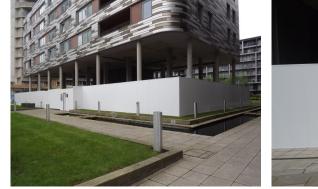

Location: Docklands, LondonClient: Private developerProject: Secure perimeter compoundSector: Construction - ResidentialSystem: K-K Kentledge Compound KitDuration: 20 weeks

We created a secure 360 degree works compound beneath a Docklands luxury flats refurbishment project

South Quay uses our new K-K Kentledge Compound Kit featuring a scaffold matrix and block supports

Personnel and vehicular doors are included. Everything is re-usable, zero to landfill

NO PAINT. NO JAGGED EDGES. NO DAMAGE. NO LANDFILL. NO DELAY.