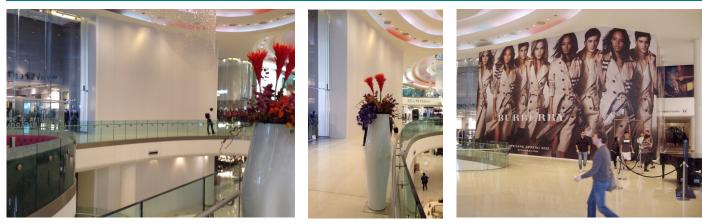

Location: White City, London

Sector: Retail

Client: Westfield System: K-K Soundmaster Project: Burberry store Installation time: 5 nights

Our Soundmaster hoarding was used to create a 9 metre high hoarding on the top floor of the Burberry store.

Built-in double-doors did not detract from the overall effect of the 110 metre run around the store's perimeter.

NO PAINT. NO JAGGED EDGES. NO DAMAGE. NO LANDFILL. NO DELAY.

contact Matt Long tel 01274 525 660 email mlong@kwik-klik.co.uk www.kwik-klik.co.uk