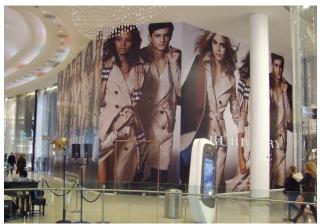

Location: White City, London

Sector: Retail

Client: Westfield System: K-K Soundmaster Project: Burberry store Installation time: 5 nights

Our Soundmaster hoarding was used to create a 9 metre high hoarding on the top floor of the Burberry store.

Built-in double-doors did not detract from the overall effect of the 110 metre run around the store's perimeter.

NO PAINT. NO JAGGED EDGES. NO DAMAGE. NO LANDFILL. NO DELAY.

contact Matt Long tel 01274 525 660 email mlong@kwik-klik.co.uk www.kwik-klik.co.uk